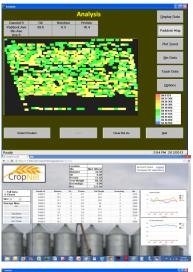

## **Provides Reports:**

Yard Storage Map with load by load data for each silo, bunker, shed or bag.

Paddock Maps with Protein, Oil, Moisture and Yield data.

Bin by Bin and Load by Load data referenced against the paddocks.