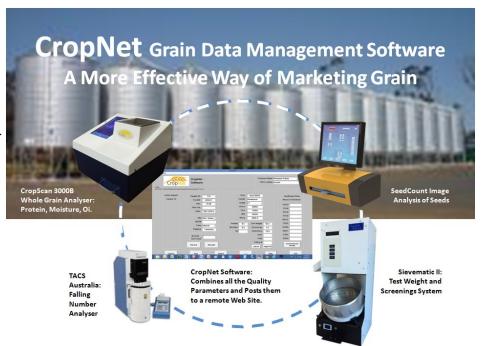

## **CropNet Grain Data**Management System

## CropNet Grain Data Management System:

Collects data from the CropScan 3000H, 3000S and 3000B + Sievematic II + Weighbridge Monitor into a PC.

Reads Shape files that contain paddock coordinates and other data re. chemicals and fertilizer.

Stores the data in the Cloud so that it can be accessed from a PC, tablet or smart phone.

## **Provides Reports:**

Yard Storage Map with load by load data for each silo, bunker, shed or bag.

Paddock Maps with Protein, Oil, Moisture and Yield data.

Bin by Bin and Load by Load data referenced against the paddocks.

Outload Records with Load by Load data including price, tonnage, quality and truck rego.

Inload and Outload Storage data with real-time adjustment of running averages for quality parameters and tonnage.

## **Provides Web Access:**

CropNet Web Site provides remote access to on farm data. View real time data from a Smart Phone, Tablet or office PC.

Email PDF files to your customers. End Buyers can bid on parcels of grain stored on farm.