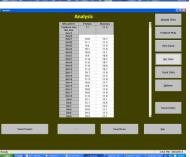

Outload Records with Load by Load data including price, tonnage, quality and truck rego.

Inload and Outload Storage data with real-time adjustment of running averages for quality parameters and tonnage.